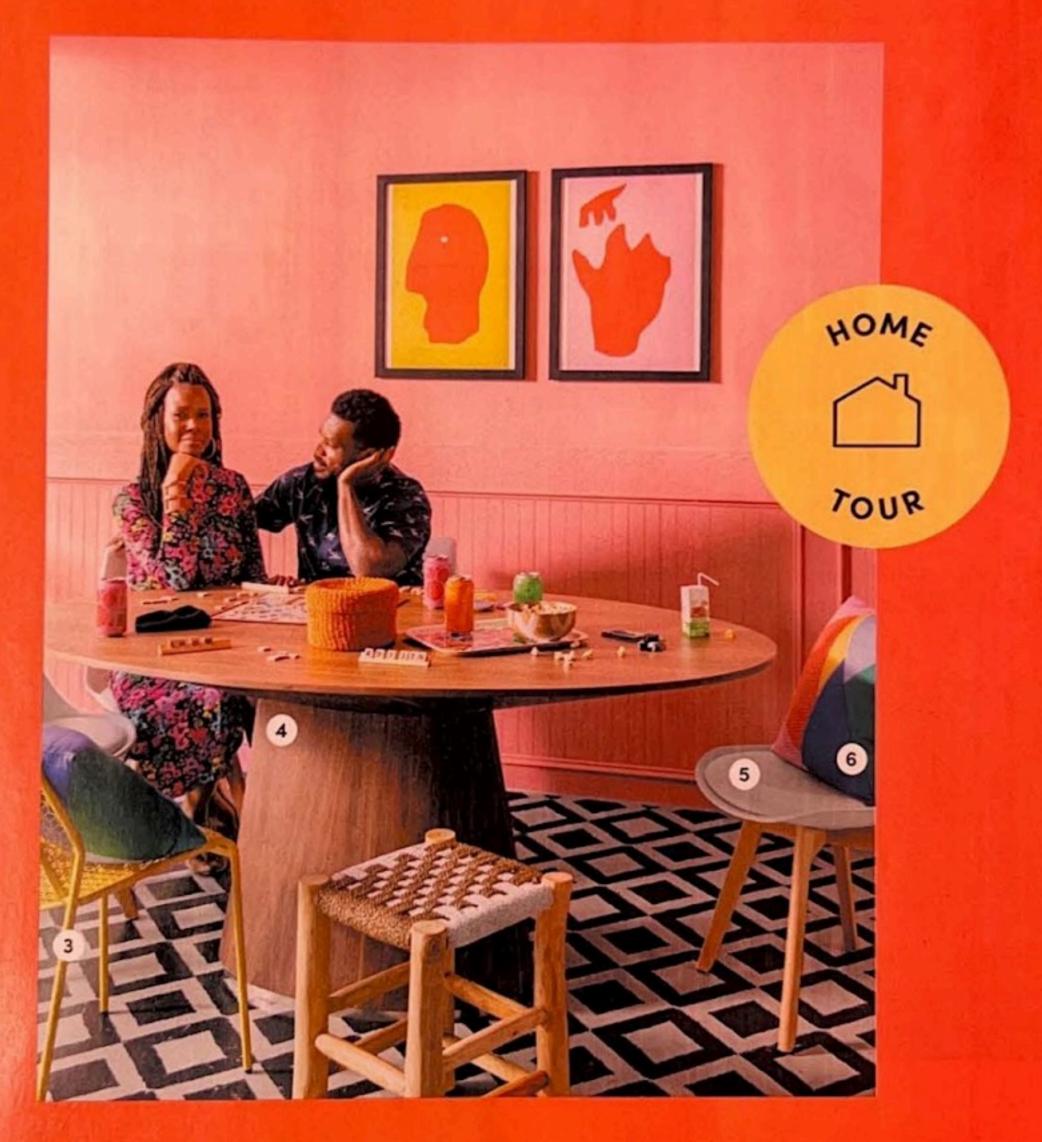

# FEATURED HERE

Hot Mesh Chair BLD1215 \$185

Casswell Pillow Cover & Insert W002730089 \$57 Royale Dining Table W003572749 \$1,435

Durflinger Chairs Set of four. W001662310 \$240

FREE SHIPPING OVER \$35"

Step inside the North Carolina home of Stacey Blake –
Jamaican mom of three to Zion, Ian, and Cheyenne;
army wife; and the fashionable force behind
@designaddictmom – and you'll find yourself
somewhere over the rainbow. Let's take a tour!

# Living Out Loud

- 1. Peachy 3-Piece
  Painting Print Set
  EBNU4712 From \$83
- 2. Peace in Water Painting Print EBNM3356 From \$42
- 3. Hot Mesh Chair BLD1215 \$185
- 4. Royale Dining Table W003572749 \$1,435
- Durflinger Chairs Set of four. W001662310 \$237
- 6. Casswell Pillow Cover & Insert W002730089 \$57