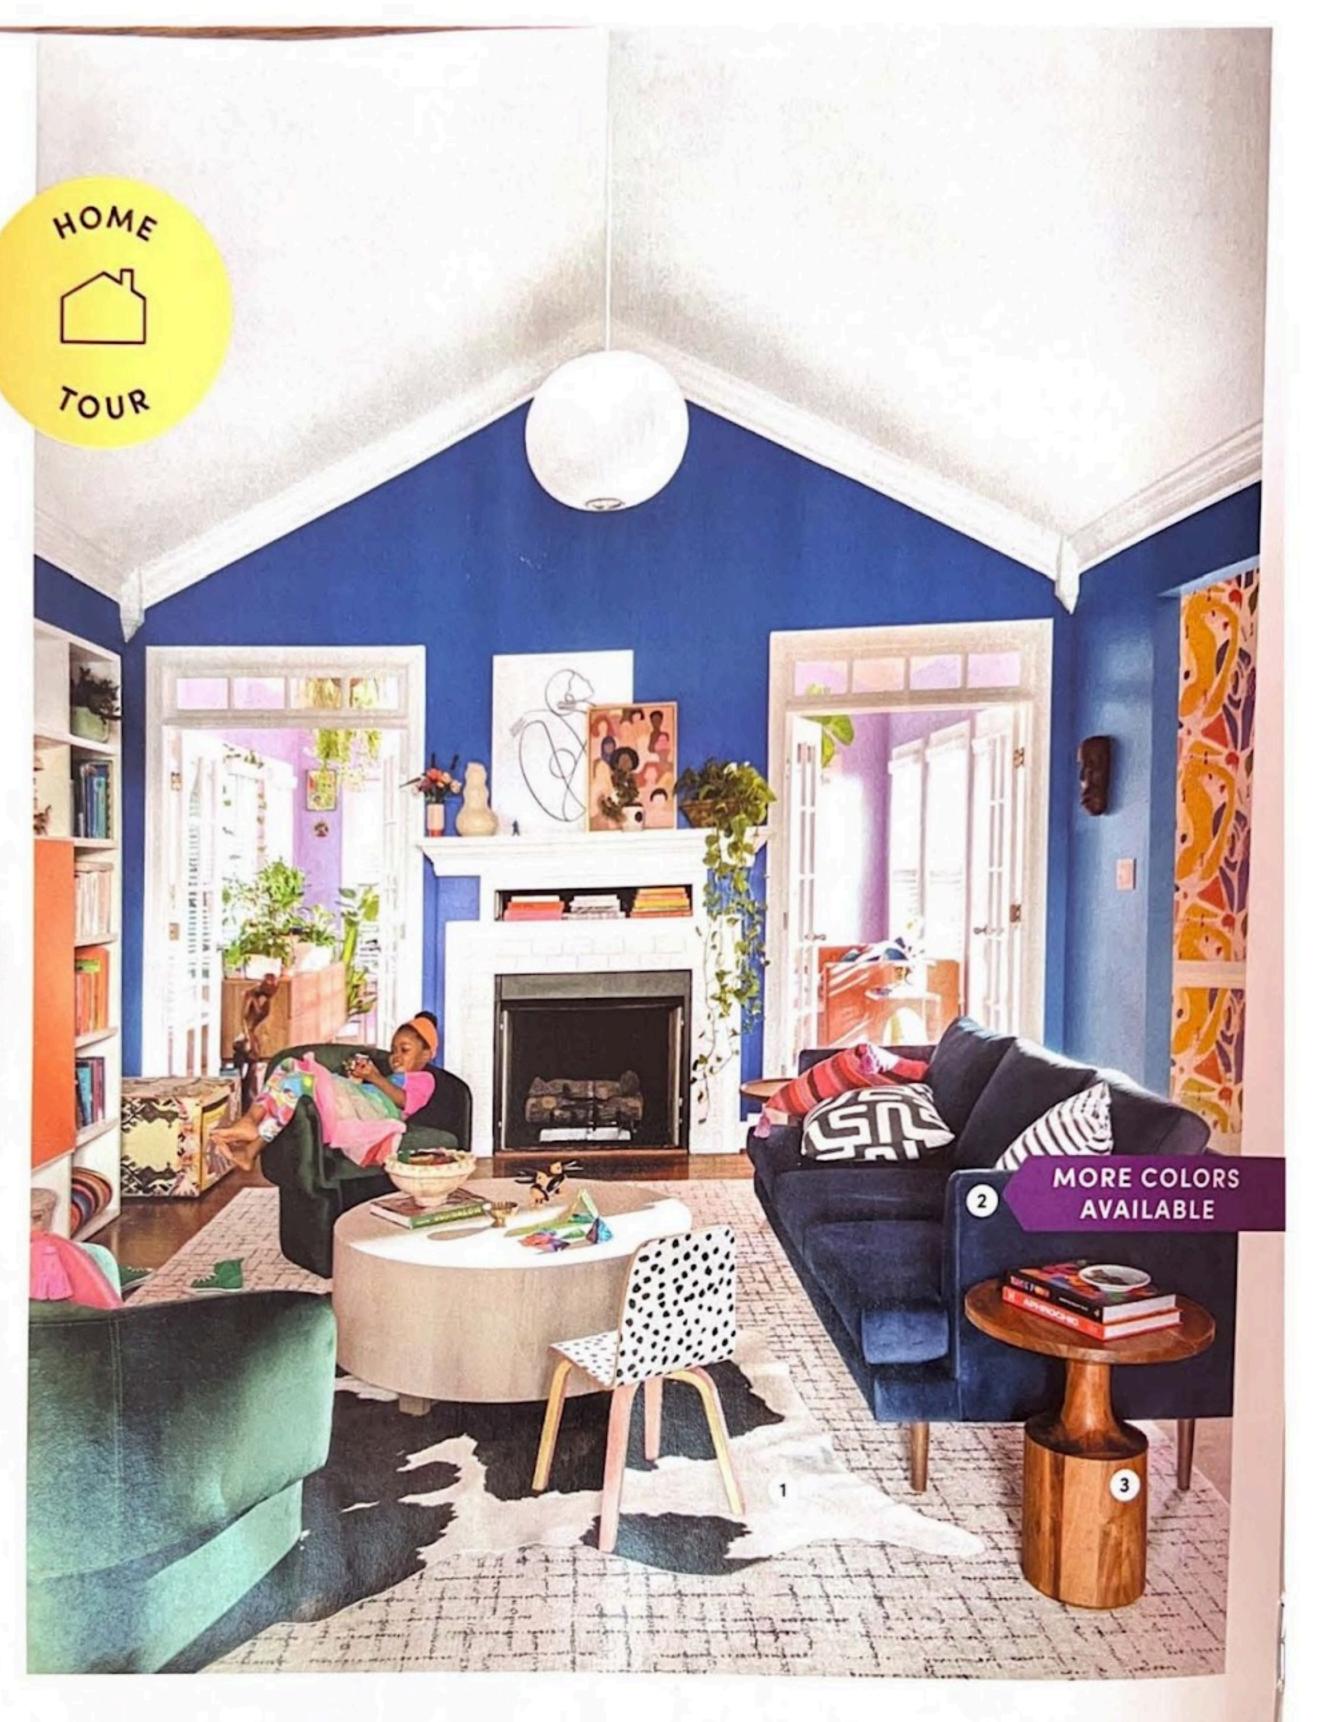

# FEATURED HERE

Hot Mesh Chair BLD1215 \$185

Casswell Pillow Cover & Insert W002730089 \$57 Royale Dining Table W003572749 \$1,435

Durflinger Chairs Set of four. W001662310 \$240

FREE SHIPPING OVER \$35"

Step inside the North Carolina home of Stacey Blake –
Jamaican mom of three to Zion, Ian, and Cheyenne;
army wife; and the fashionable force behind
@designaddictmom – and you'll find yourself
somewhere over the rainbow. Let's take a tour!

# Living Out Loud

- 1. Peachy 3-Piece
  Painting Print Set
  EBNU4712 From \$83
- 2. Peace in Water Painting Print EBNM3356 From \$42
- 3. Hot Mesh Chair BLD1215 \$185
- 4. Royale Dining Table W003572749 \$1,435
- Durflinger Chairs Set of four. W001662310 \$237
- 6. Casswell Pillow Cover & Insert W002730089 \$57

# COLOR THEORY

"Color has a shelf life around here," jokes Stacey, who changes the color of her walls with regularity. "My Jamaican roots influence everything I do... Color especially is innate to me. I've always known it in my environment."

## MANTEL STATEMENT, MADE

For a cool-as-ever curation of artwork, Stacey looks to layer pieces with organic shapes and movement.

- Miller Sofa W001178135 \$1,180
- Turn Side Table BLD1344 \$595
- 4. You Are Doing Great Framed Art Print W004581746 From \$177
- 5. Who Run the World Framed Print W004578390 From \$69
- Dario Sofa W003528639 \$1,000
- Ibanez End Table W006470876 \$257
- Shale Dresser
   BLD2301 \$2,595